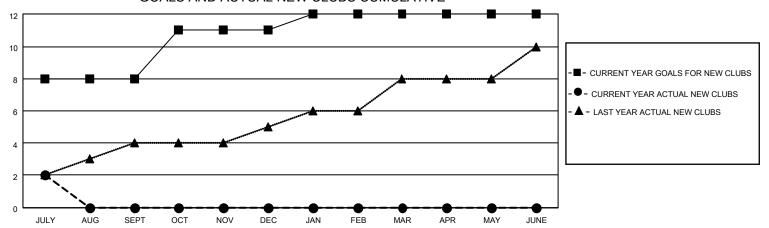

## MONTHLY MEMBERSHIP PROGRESS REPORT

**LOCATION INDIA** District 322 G Results as of: 7/31/2023

| Clubs                 |               |           |               | Members               |                        |                         |                                                    |
|-----------------------|---------------|-----------|---------------|-----------------------|------------------------|-------------------------|----------------------------------------------------|
| RESULTS FOR 2023-2024 |               |           |               | RESULTS FOR 2023-2024 |                        |                         |                                                    |
| QUARTER               | NEW CLUB GOAL | NEW CLUBS | DROPPED CLUBS | QUARTER MEME          | BER GROWTH NET<br>GOAL | MEMBER GROWTH<br>ACTUAL | DROPPED<br>MEMBERS ACTUAL<br>(including transfers) |
| JULY/AUG/SEPT         | 8             | 2         | 0             | JULY/AUG/SEPT         | 150                    | 331                     | 40                                                 |
| OCT/NOV/DEC           | 3             | 0         | 0             | OCT/NOV/DEC           | 100                    | 0                       | 0                                                  |
| JAN/FEB/MAR           | 1             | 0         | 0             | JAN/FEB/MAR           | 100                    | 0                       | 0                                                  |
| APR/MAY/JUNE          | 0             | 0         | 0             | APR/MAY/JUNE          | 50                     | 0                       | 0                                                  |