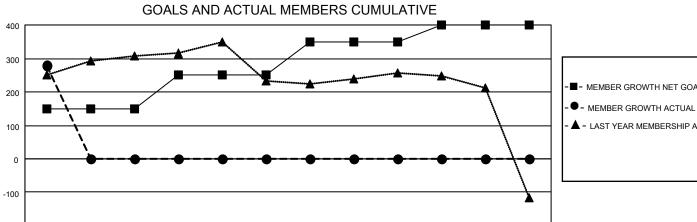

## MONTHLY MEMBERSHIP PROGRESS REPORT

**LOCATION INDIA** District 322 G Results as of: 7/31/2023

| Clubs                 |               |           |               | Members               |                        |                         |                                                    |
|-----------------------|---------------|-----------|---------------|-----------------------|------------------------|-------------------------|----------------------------------------------------|
| RESULTS FOR 2023-2024 |               |           |               | RESULTS FOR 2023-2024 |                        |                         |                                                    |
| QUARTER               | NEW CLUB GOAL | NEW CLUBS | DROPPED CLUBS | QUARTER MEME          | BER GROWTH NET<br>GOAL | MEMBER GROWTH<br>ACTUAL | DROPPED<br>MEMBERS ACTUAL<br>(including transfers) |
| JULY/AUG/SEPT         | 8             | 2         | 0             | JULY/AUG/SEPT         | 150                    | 331                     | 40                                                 |
| OCT/NOV/DEC           | 3             | 0         | 0             | OCT/NOV/DEC           | 100                    | 0                       | 0                                                  |
| JAN/FEB/MAR           | 1             | 0         | 0             | JAN/FEB/MAR           | 100                    | 0                       | 0                                                  |
| APR/MAY/JUNE          | 0             | 0         | 0             | APR/MAY/JUNE          | 50                     | 0                       | 0                                                  |

## GOALS AND ACTUAL NEW CLUBS CUMULATIVE

JAN

MAR

| ■- | MEMBER | GROWTH | NET | GOAL |
|----|--------|--------|-----|------|
|    |        |        |     |      |

- LAST YEAR MEMBERSHIP ACTUAL

| DROPPED CLUBS: 0 |    |  |  |
|------------------|----|--|--|
|                  |    |  |  |
| DROPPED MEMBERS  |    |  |  |
| DECEASED         | 1  |  |  |
| CLUB CANCELLED   | 0  |  |  |
| OTHER            | 39 |  |  |
| TOTAL            | 40 |  |  |
|                  |    |  |  |